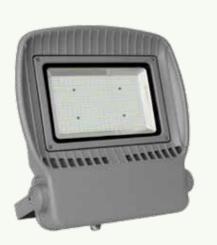

# LED FLOOD LIGHT

LED FLOOD LIGHT IP65 (High End)

LED FLOOD LIGHT هي وحدة الإنارة الموجهة الخارجية بتقنية LED وهي الحل الأمثل للأماكن المفتوحة الخارجية و تسليط الضوء . والوحدة مزودة بمحول تشغيل إليكتروني ذو جودة عالية حسب المواصفات القياسية السعودية والدولية ودرجة حماية ضد الأتربة والماء 1P65 . والجسم مصنع من الألومنيوم المسبوك المطلى بدهان إليكتروستاتيكي أسود عالى الجودة و الوحدة مزودة بعاكس من الألومنيوم النقى مع ناشر من الزجاج الشفاف السيكيوريت لضمان مردوداً ضوئياً عاليا.

## **DESCRIPTIONS:**

LED FLOOD LIGHT with LED technique is the standard solution for Outdoor open areas, light spot. It is equipped with high quality electronic driver with Protection against sand & water IP65 as per Saudi & International standards The housing Is die cast aluminum with high quality black Electrostatic painting & pure aluminum reflector with clear tempered glass for high Output light.